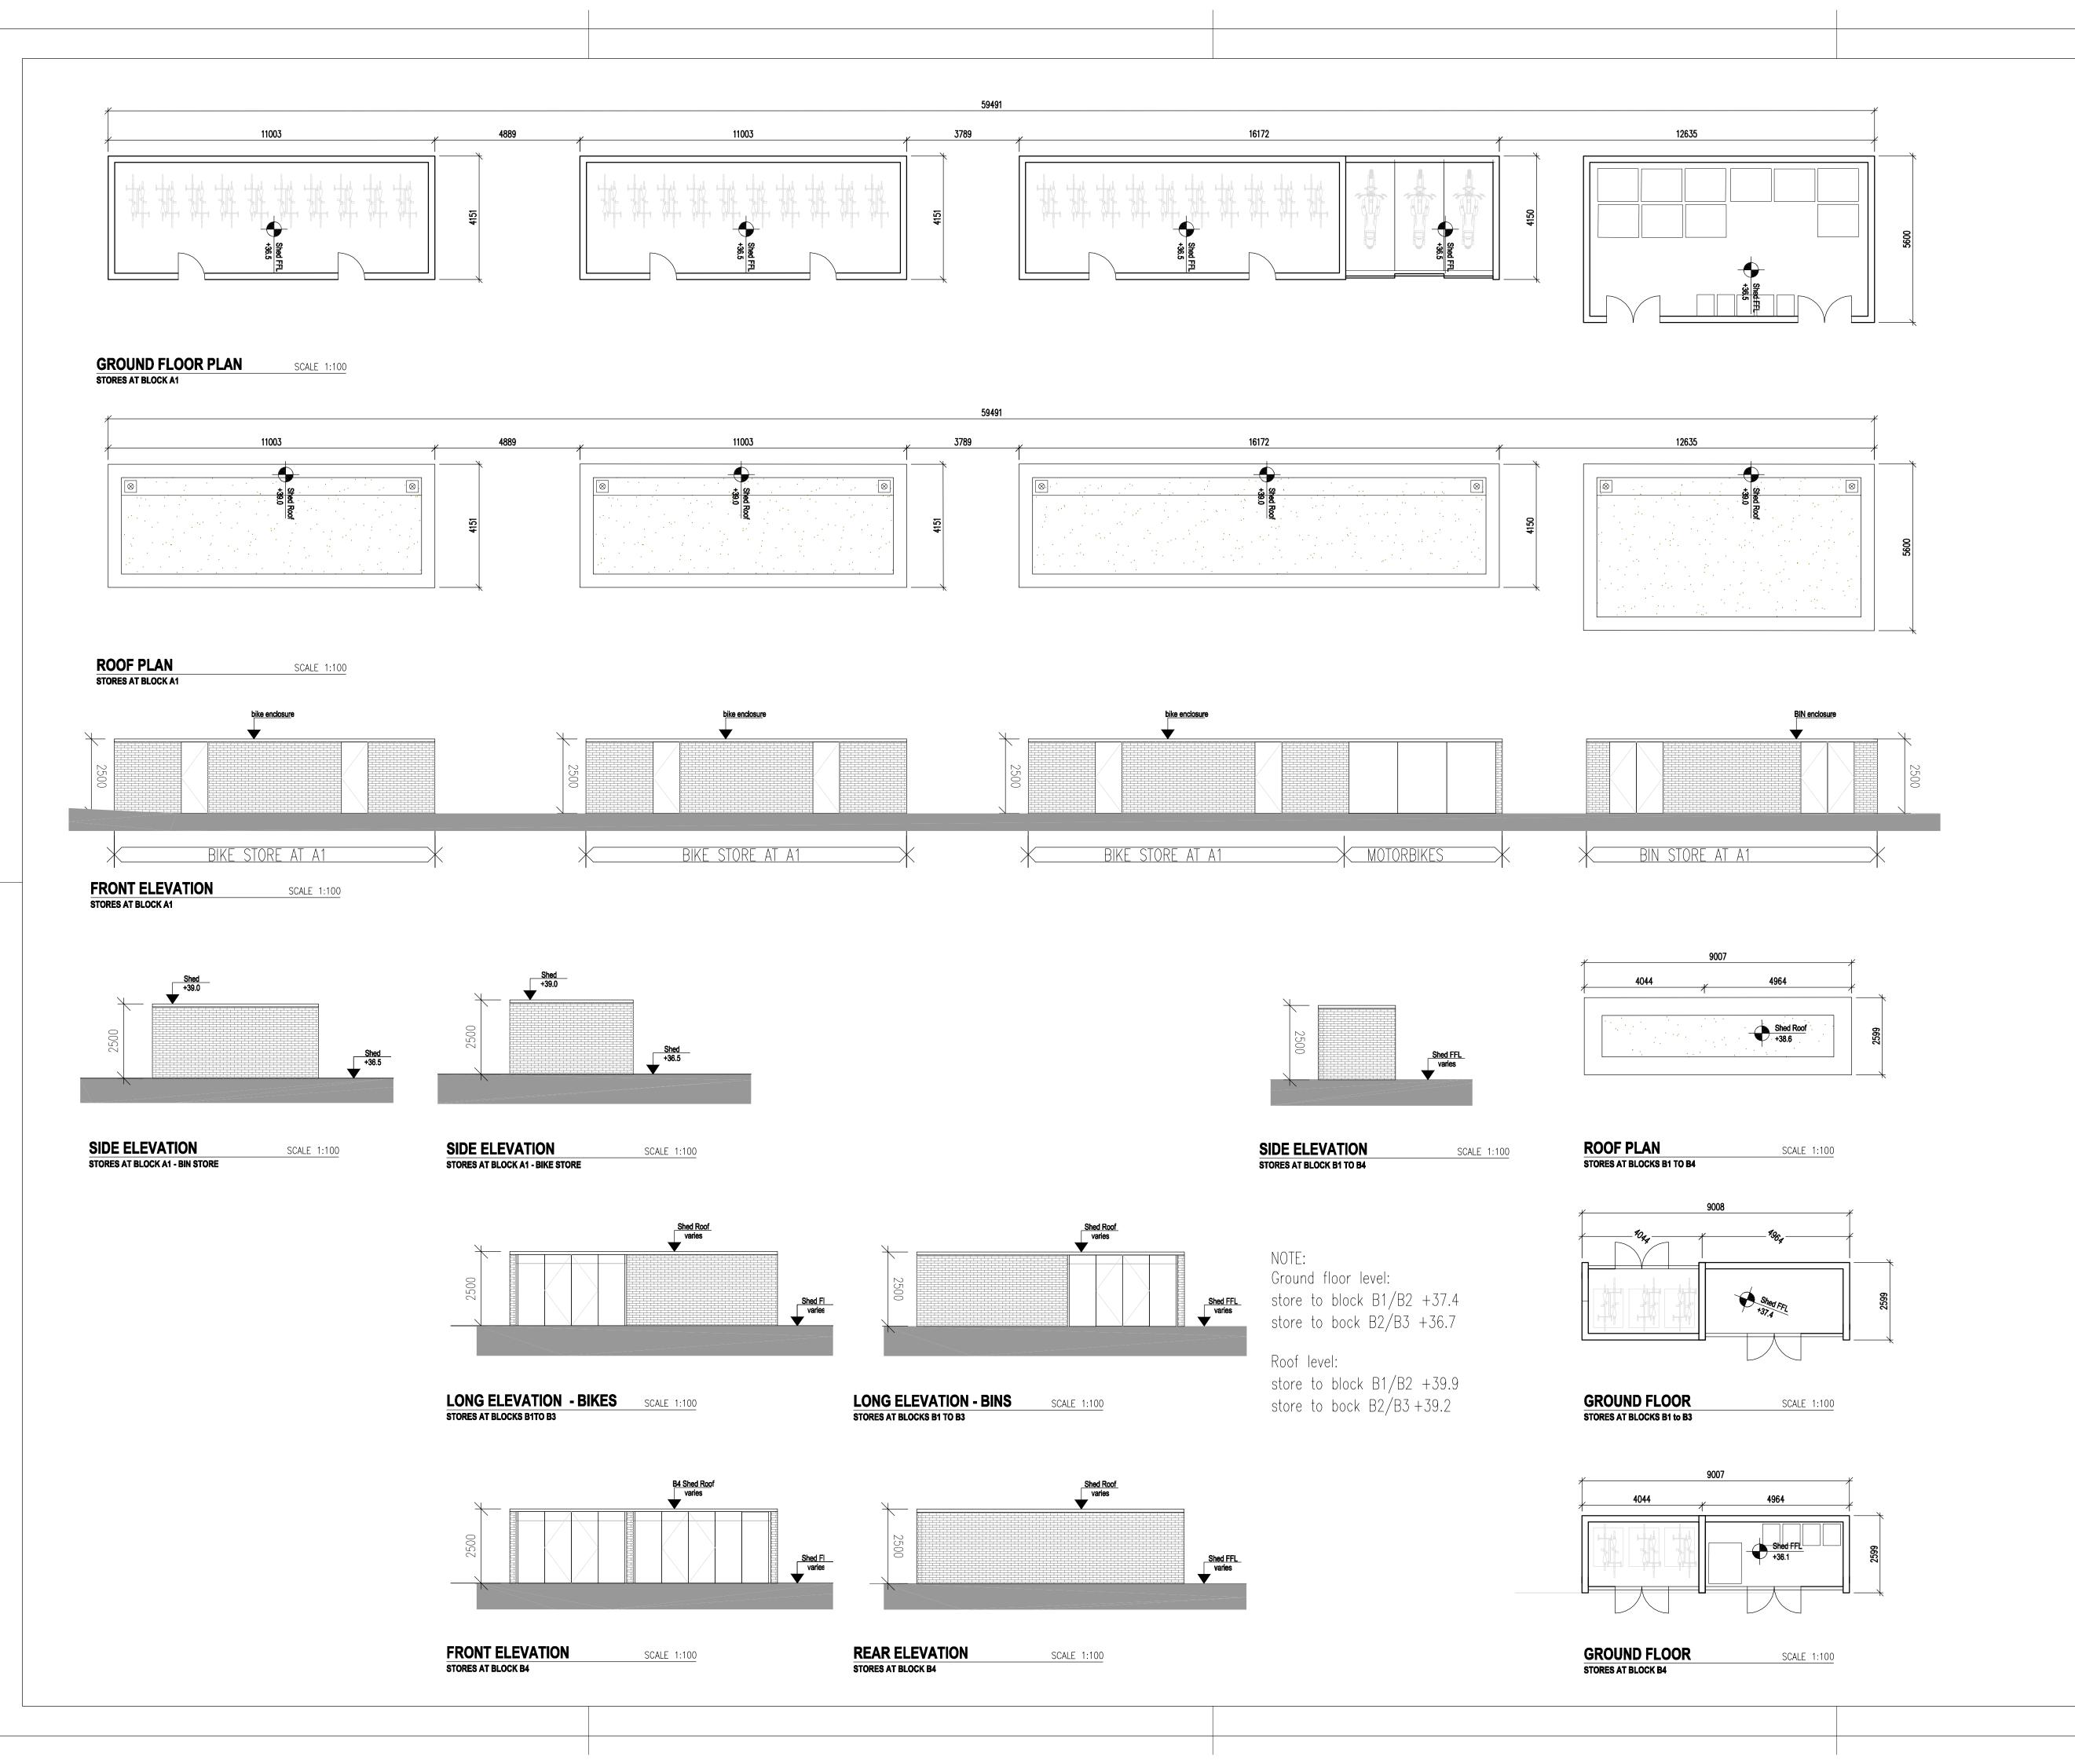

ANCILLARY BUILDINGS Bike & Bin Stores

FILE REFERENCE K:\19\19013\PLA\Planning\19013-PLA-702.dwg SCALE @A1 MODIFIED TIME: 1:100 6/18/2012 10:55:13 DRAWN BY: CHECKED BY: CL PROJECT NO: PROJECT STATUS PROJECT ARCHITECT: 19013 PLANNING SJH DRAWING NO.